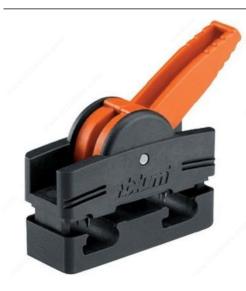

## **Connecting Nodes**

Product # Z10V100E

## **DESCRIPTION**

Servo-Drive provides electric assistance to Blum opening systems. Particularlly comfortable and safe with high-tech connectivity.

## **TECHNICAL SPECIFICATIONS**

| Product #                | Z10V100E                                             |
|--------------------------|------------------------------------------------------|
| Туре                     | Servo-Drive Connecting Node                          |
| Material                 | Nylon                                                |
| Finish                   | Black                                                |
| Version                  | Piercing with Linear Connection for Electrical Cable |
| Packaging Specifications | Industrial Packaging                                 |
| Brand                    | Blum                                                 |
| Item Package             | 1 Node, 2 Cable End Protectors                       |
| Circuit Cross-Section    | 1.5                                                  |
| BLUM Technology          | Servo-Drive                                          |
| Motion Technology        | Electric Motion                                      |
| Type of Current          | Direct current                                       |
| Nominal Voltage          | 24 Volt                                              |
| Power Connection         | Piercing (metal spikes)                              |