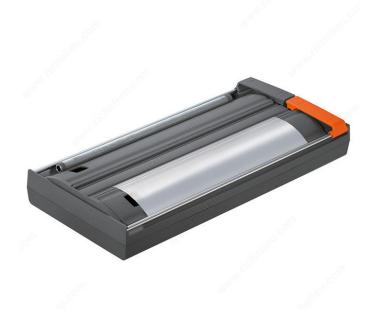

## **Double Unit Cling Film and Aluminum Foil**

**Product #** ZC7C0001107

#### **TECHNICAL SPECIFICATIONS**

| Product #    | ZC7C0001107                |
|--------------|----------------------------|
| Brand        | Blum                       |
| Finish       | Orion Gray                 |
| Material     | Stainless Steel, Synthetic |
| BLUM Height  | K, M                       |
| Product Line | LEGRABOX, AMBIA-LINE       |
| Width        | 7 3/8 in*                  |
| Length       | 16 1/8 in*                 |