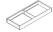

# **Large Frame for LEGRABOX Drawers** Product # ZC7S550RS2107

Length: 21 5/8 in\*