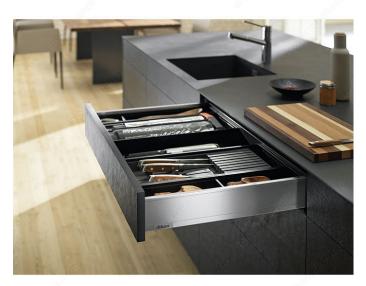

## **Double Unit Cling Film and Aluminum Foil**

**Product #** ZC7C0001107

#### **TECHNICAL SPECIFICATIONS**

| Product #    | ZC7C0001107                |
|--------------|----------------------------|
| Brand        | Blum                       |
| Finish       | Orion Gray                 |
| Material     | Stainless Steel, Synthetic |
| BLUM Height  | K, M                       |
| Product Line | LEGRABOX, AMBIA-LINE       |
| Width        | 7 3/8 in*                  |
| Length       | 16 1/8 in*                 |

#### **PRODUCT PHOTOS**