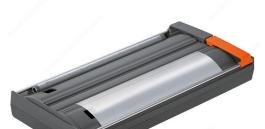

## **Double Unit Cling Film and Aluminum Foil**

**Product #** ZC7C0001107

#### **TECHNICAL SPECIFICATIONS**

| Product #    | ZC7C0001107                |
|--------------|----------------------------|
| Brand        | Blum                       |
| Finish       | Orion Gray                 |
| Material     | Stainless Steel, Synthetic |
| BLUM Height  | K, M                       |
| Product Line | LEGRABOX, AMBIA-LINE       |
| Width        | 7 3/8 in*                  |
| Length       | 16 1/8 in*                 |