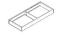

## **Large Frame for LEGRABOX Drawers** Product # ZC7S500RS2107

Length: 19 5/8 in\*