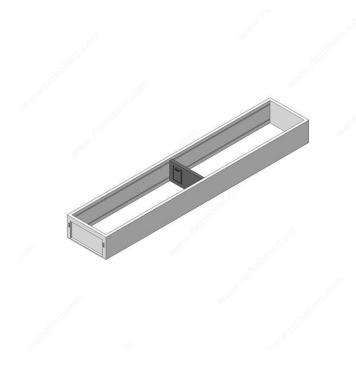

## **Narrow Frame for LEGRABOX Drawers**

**Product #** ZC7S550RS1107

## **TECHNICAL SPECIFICATIONS**

| Product #    | ZC7S550RS1107                                                |
|--------------|--------------------------------------------------------------|
| Brand        | Blum                                                         |
| Finish       | Orion Gray                                                   |
| Application  | Small Accessory Storage, Utensil and Small Appliance Storage |
| Material     | Steel                                                        |
| BLUM Height  | K, M                                                         |
| Height       | 1 31/32 in*                                                  |
| Product Line | LEGRABOX, AMBIA-LINE                                         |
| Width        | 3 15/16 in*                                                  |
| Length       | 21 5/8 in*                                                   |