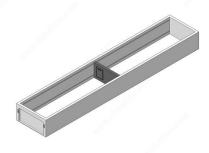

## **Narrow Frame for LEGRABOX Drawers**

**Product #** ZC7S550RS1107

## **TECHNICAL SPECIFICATIONS**

| Product #    | ZC7S550RS1107                                                |
|--------------|--------------------------------------------------------------|
| Brand        | Blum                                                         |
| Finish       | Orion Gray                                                   |
| Application  | Small Accessory Storage, Utensil and Small Appliance Storage |
| Material     | Steel                                                        |
| BLUM Height  | K, M                                                         |
| Height       | 1 31/32 in*                                                  |
| Product Line | LEGRABOX, AMBIA-LINE                                         |
| Width        | 3 15/16 in*                                                  |
| Length       | 21 5/8 in*                                                   |