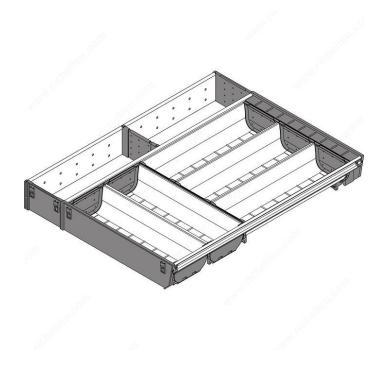

## **Cutlery Divider**

Product # ZSI500KI4

Finish Gray / Stainless Steel

Material Stainless Steel / Synthetic

**Depth** 19 5/8 in\*

Packaging format Set

#### DESCRIPTION

Cutlery tray for 500 mm-long drawers. Also recommended for Space Corner units.

Organize your cutlery drawer with Orgaline and design your own layout. Made of highgrade stainless steel, the individual containers can be removed for easy handling and are dishwasher-safe for trouble-free cleaning.

### **TECHNICAL SPECIFICATIONS**

| Product #             | ZSI500KI4                                            |
|-----------------------|------------------------------------------------------|
| Brand                 | Blum                                                 |
| Application           | Utensil and Small Appliance Storage, Cutlery Storage |
| Height                | 2 17/32 in*                                          |
| Product Line          | ORGA-LINE                                            |
| Width                 | 14 7/8 in*                                           |
| Interior Drawer Width | 21 5/8 to 23 5/8 in*                                 |