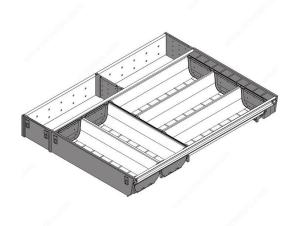

## **Cutlery Divider**

Product # ZSI500KI4

Finish Gray / Stainless Steel

Material Stainless Steel / Synthetic

**Depth** 19 5/8 in\*

Packaging format Set

#### DESCRIPTION

Cutlery tray for 500 mm-long drawers. Also recommended for Space Corner units.

Organize your cutlery drawer with Orgaline and design your own layout. Made of highgrade stainless steel, the individual containers can be removed for easy handling and are dishwasher-safe for trouble-free cleaning.

### **TECHNICAL SPECIFICATIONS**

| Product #             | ZSI500KI4                                            |
|-----------------------|------------------------------------------------------|
| Brand                 | Blum                                                 |
| Application           | Utensil and Small Appliance Storage, Cutlery Storage |
| Height                | 2 17/32 in*                                          |
| Product Line          | ORGA-LINE                                            |
| Width                 | 14 7/8 in*                                           |
| Interior Drawer Width | 21 5/8 to 23 5/8 in*                                 |