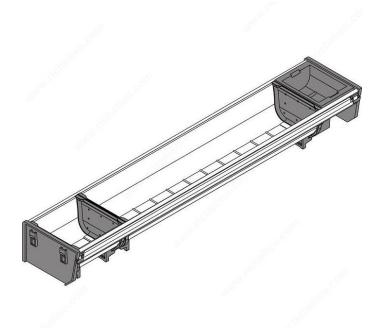

## **Cutlery Divider for Drawers**

Product # ZSI550BI1

**Depth** 21 5/8 in\*

### **DESCRIPTION**

Organize your cutlery drawer with Orgaline and design your own layout. Made of highgrade stainless steel, the individual containers can be removed for easy handling and are dishwasher-safe for trouble-free cleaning.

### **TECHNICAL SPECIFICATIONS**

| Product #             | ZSI550BI1                  |
|-----------------------|----------------------------|
| Brand                 | Blum                       |
| Orga-Line             | Trays                      |
| Finish                | Gray, Stainless Steel      |
| Application           | Cutlery Storage            |
| Material              | Stainless Steel, Synthetic |
| Height                | 2 17/32 in*                |
| Product Line          | ORGA-LINE                  |
| Width                 | 4 1/16 in*                 |
| Interior Drawer Width | 10 7/8 to 11 3/4 in*       |