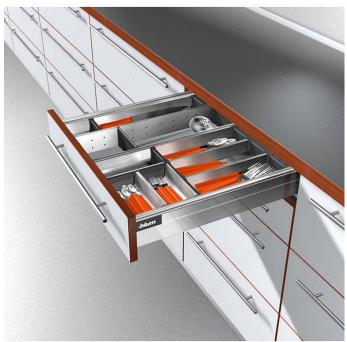

### **DESCRIPTION**

Organize your cutlery drawer with Orgaline and design your own layout. Made of highgrade stainless steel, the individual containers can be removed for easy handling and are dishwasher-safe for trouble-free cleaning.

This tray may also be part of these interior configurations:

- 300 mm (2 trays required)
- 350 mm (2 trays required)