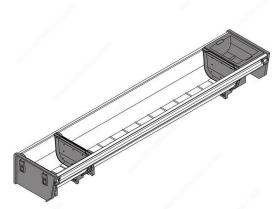

## **Cutlery Divider for Drawers**

Product # ZSI550BI1

**Depth** 21 5/8 in\*

### **DESCRIPTION**

Organize your cutlery drawer with Orgaline and design your own layout. Made of highgrade stainless steel, the individual containers can be removed for easy handling and are dishwasher-safe for trouble-free cleaning.

### **TECHNICAL SPECIFICATIONS**

| Product #             | ZSI550BI1                  |
|-----------------------|----------------------------|
| Brand                 | Blum                       |
| Orga-Line             | Trays                      |
| Finish                | Gray, Stainless Steel      |
| Application           | Cutlery Storage            |
| Material              | Stainless Steel, Synthetic |
| Height                | 2 17/32 in*                |
| Product Line          | ORGA-LINE                  |
| Width                 | 4 1/16 in*                 |
| Interior Drawer Width | 10 7/8 to 11 3/4 in*       |