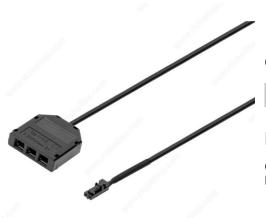

#### **Output Port**

3 Ports 6 Ports

#### **DESCRIPTION**

Comes with the option of a three-way or six-way distributor. Provides additional lights to be operated from one driver port.

### **AVAILABLE PRODUCTS**

| Product # | Output Port |
|-----------|-------------|
| 125903832 | 3 Ports     |
| 125906832 | 6 Ports     |

#### **TECHNICAL SPECIFICATIONS**

| Lighting Type   | LED      |
|-----------------|----------|
| Compatibility   | Micro 12 |
| Tension (V)     | 12 V     |
| Length          | 59 in*   |
| Connection Type | Micro 12 |