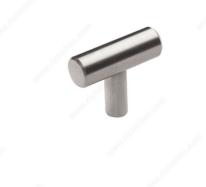

# Modern Stainless Steel Knob - 3487

### DESCRIPTION

It's time to enhance your home design with the tubular shape and streamlined appearance of this modern metal knob.