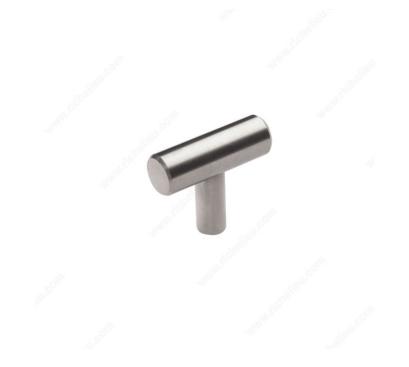

# Modern Stainless Steel Knob - 3487

### DESCRIPTION

It's time to enhance your home design with the tubular shape and streamlined appearance of this modern metal knob.