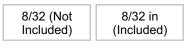

## Modern Aluminum Pull - 3506

#### DESCRIPTION

Contemporary aluminum pull by Richelieu with a slightly arched design instantly upgrades kitchen and bathroom cabinets.