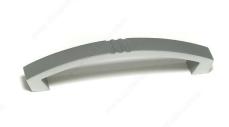

#### Screw/Nail

#### **Packaging format**

## **AVAILABLE PRODUCTS**

| Product #    | Screw/Nail          | Packaging format |
|--------------|---------------------|------------------|
| 3506312810   | 8/32 (Not Included) | Per unit         |
| BP3506312810 | 8/32 in (Included)  | Bag              |