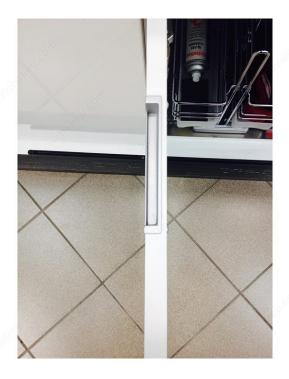

# Modern Metal Edge Pull - 6167

# **TECHNICAL SPECIFICATIONS**

| Pulls and Knobs Style              | Modern                |  |
|------------------------------------|-----------------------|--|
| Туре                               | Edge Pulls            |  |
| Finish                             | Matte Chrome          |  |
| Material                           | Aluminum              |  |
| Milling Depth - Overall Dimensions | 25/32 in*             |  |
| Screw/Nail                         | M4 (Included)         |  |
| Color Group                        | Gray and Chrome Group |  |
| Finish Number                      | 174                   |  |
| Projection - Overall Dimensions    | 9/16 in*              |  |