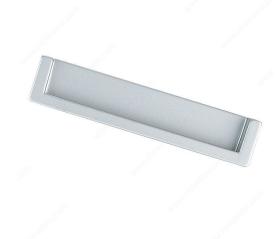

# Modern Metal Edge Pull - 6167

# **TECHNICAL SPECIFICATIONS**

| Pulls and Knobs Style              | Modern                |  |
|------------------------------------|-----------------------|--|
| Туре                               | Edge Pulls            |  |
| Finish                             | Matte Chrome          |  |
| Material                           | Aluminum              |  |
| Milling Depth - Overall Dimensions | 25/32 in*             |  |
| Screw/Nail                         | M4 (Included)         |  |
| Color Group                        | Gray and Chrome Group |  |
| Finish Number                      | 174                   |  |
| Projection - Overall Dimensions    | 9/16 in*              |  |