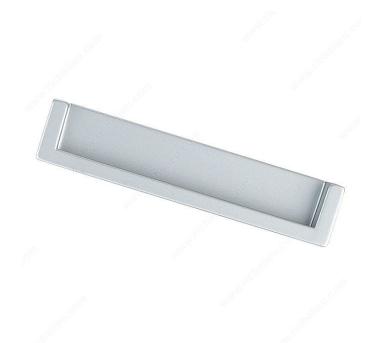

# Modern Metal Edge Pull - 6167

# **TECHNICAL SPECIFICATIONS**

| Pulls and Knobs Style              | Modern                |  |
|------------------------------------|-----------------------|--|
| Туре                               | Edge Pulls            |  |
| Finish                             | Matte Chrome          |  |
| Material                           | Aluminum              |  |
| Milling Depth - Overall Dimensions | 25/32 in*             |  |
| Screw/Nail                         | M4 (Included)         |  |
| Color Group                        | Gray and Chrome Group |  |
| Finish Number                      | 174                   |  |
| Projection - Overall Dimensions    | 9/16 in*              |  |