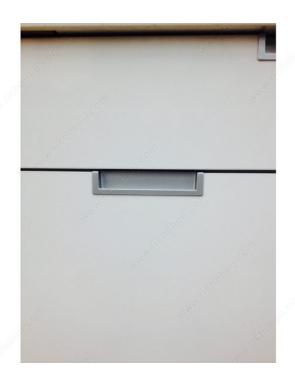

# Modern Metal Edge Pull - 6167

# **TECHNICAL SPECIFICATIONS**

| Pulls and Knobs Style              | Modern                |  |
|------------------------------------|-----------------------|--|
| Туре                               | Edge Pulls            |  |
| Finish                             | Matte Chrome          |  |
| Material                           | Aluminum              |  |
| Milling Depth - Overall Dimensions | 25/32 in*             |  |
| Screw/Nail                         | M4 (Included)         |  |
| Color Group                        | Gray and Chrome Group |  |
| Finish Number                      | 174                   |  |
| Projection - Overall Dimensions    | 9/16 in*              |  |