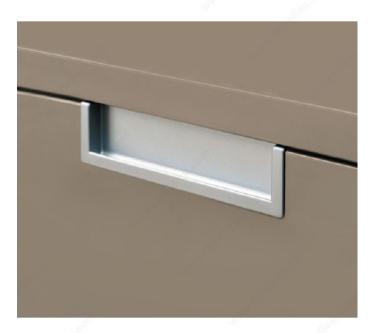

# Modern Metal Edge Pull - 6167

# **TECHNICAL SPECIFICATIONS**

| Pulls and Knobs Style              | Modern                |  |
|------------------------------------|-----------------------|--|
| Туре                               | Edge Pulls            |  |
| Finish                             | Matte Chrome          |  |
| Material                           | Aluminum              |  |
| Milling Depth - Overall Dimensions | 25/32 in*             |  |
| Screw/Nail                         | M4 (Included)         |  |
| Color Group                        | Gray and Chrome Group |  |
| Finish Number                      | 174                   |  |
| Projection - Overall Dimensions    | 9/16 in*              |  |