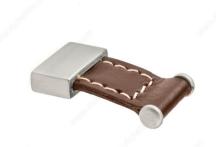

### **DESCRIPTION**

Showcase your furniture with this stunning knob designed with a real leather tab that is sure to add a touch of class to your decor.

#### **TECHNICAL SPECIFICATIONS**

|                                 | I                         |
|---------------------------------|---------------------------|
| Pulls and Knobs Style           | Modern                    |
| Туре                            | Leather and Fabric Models |
| Material                        | Leather, Zamak            |
| Complete Collection by Model    | All Collections, 7453/745 |
| Center to Center                | 5/8 in*                   |
| Length - Overall Dimensions     | 1 25/32 in*               |
| Width - Overall Dimensions      | 1 3/32 in*                |
| Screw/Nail                      | M4 (Included)             |
| Suggested Price                 | From \$50.00 to \$100.00  |
| Projection - Overall Dimensions | 5/16 in*                  |