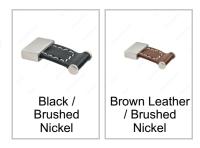

#### **AVAILABLE PRODUCTS**

| Product #     | Finish                         |
|---------------|--------------------------------|
| 7451121619590 | Black / Brushed Nickel         |
| 7451121619545 | Brown Leather / Brushed Nickel |