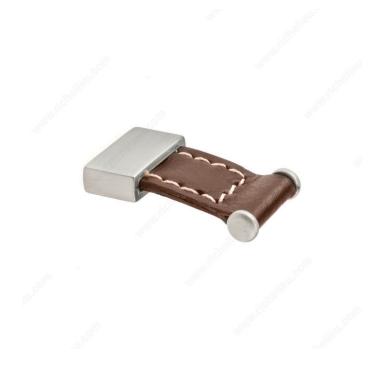

### **DESCRIPTION**

Showcase your furniture with this stunning knob designed with a real leather tab that is sure to add a touch of class to your decor.

#### **TECHNICAL SPECIFICATIONS**

|                                 | I                         |
|---------------------------------|---------------------------|
| Pulls and Knobs Style           | Modern                    |
| Туре                            | Leather and Fabric Models |
| Material                        | Leather, Zamak            |
| Complete Collection by Model    | All Collections, 7453/745 |
| Center to Center                | 5/8 in*                   |
| Length - Overall Dimensions     | 1 25/32 in*               |
| Width - Overall Dimensions      | 1 3/32 in*                |
| Screw/Nail                      | M4 (Included)             |
| Suggested Price                 | From \$50.00 to \$100.00  |
| Projection - Overall Dimensions | 5/16 in*                  |