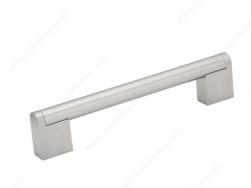

## **Modern Metal Pull - 7191**

## **DESCRIPTION**

A modern metal pull by Richelieu with a cylindrical handle on two posts, all in a brushed nickel finish. This clean and simple look works well with any kitchen or bathroom décor.

# **TECHNICAL SPECIFICATIONS**

| Pulls and Knobs Style           | Modern                |  |
|---------------------------------|-----------------------|--|
| Finish                          | Brushed Nickel        |  |
| Material                        | Steel                 |  |
| Complete Collection by Model    | All Collections, 7191 |  |
| Width - Overall Dimensions      | 9/16 in*              |  |
| Color Group                     | Gray and Chrome Group |  |
| Finish Number                   | 195                   |  |
| Projection - Overall Dimensions | 1 9/16 in*            |  |