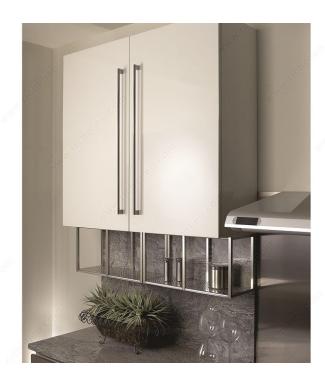

## **DESCRIPTION**

A modern metal pull by Richelieu with a cylindrical handle on two posts, all in a brushed nickel finish. This clean and simple look works well with any kitchen or bathroom décor.

# PRODUCT PHOTOS