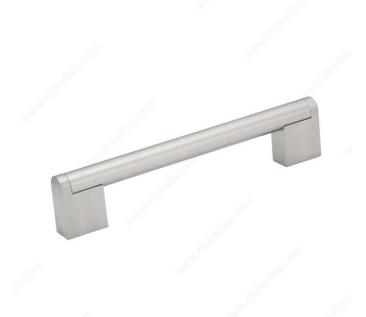

## **Modern Metal Pull - 7191**

## **DESCRIPTION**

A modern metal pull by Richelieu with a cylindrical handle on two posts, all in a brushed nickel finish. This clean and simple look works well with any kitchen or bathroom décor.

# **TECHNICAL SPECIFICATIONS**

| Pulls and Knobs Style           | Modern                |  |
|---------------------------------|-----------------------|--|
| Finish                          | Brushed Nickel        |  |
| Material                        | Steel                 |  |
| Complete Collection by Model    | All Collections, 7191 |  |
| Width - Overall Dimensions      | 9/16 in*              |  |
| Color Group                     | Gray and Chrome Group |  |
| Finish Number                   | 195                   |  |
| Projection - Overall Dimensions | 1 9/16 in*            |  |