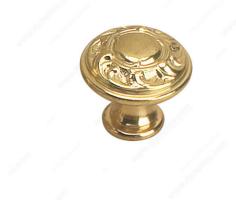

# **Traditional Brass Knob - 2440**

#### DESCRIPTION

This solid brass traditional style knob enhanced with a subtle design will perk up your furniture and cabinetry to perfection.