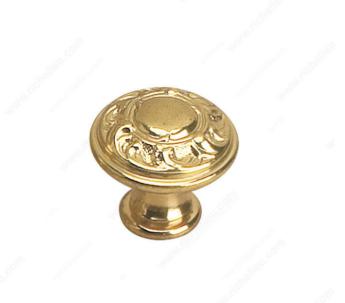

# **Traditional Brass Knob - 2440**

#### DESCRIPTION

This solid brass traditional style knob enhanced with a subtle design will perk up your furniture and cabinetry to perfection.