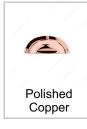

#### **AVAILABLE PRODUCTS**

| Product #   | Finish                        | Screw/Nail        | Packaging format |
|-------------|-------------------------------|-------------------|------------------|
| 6440134     | Antique English               | M4 (Included)     | Per unit         |
| 6440139     | Antique Iron                  | M4 (Included)     | Per unit         |
| 6440130     | Brass                         | M4 (Included)     | Per unit         |
| BP644094    | Brushed Black Stainless Steel | M4 (Included)     | Bag              |
| BP6440195   | Brushed Nickel                | M4 (Included)     | Bag              |
| 6440195     | Brushed Nickel                | M4 (Not Included) | Per unit         |
| BP6440CHBRZ | Champagne Bronze              | M4 (Included)     | Bag              |
| BP6440900   | Matte Black                   | M4 (Included)     | Bag              |
| BP6440191   | Polished Copper               | M4 (Included)     | Bag              |
| BP6440185   | Satin Nickel                  | M4 (Included)     | Bag              |