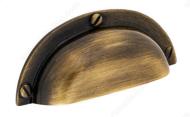

# **Traditional Metal Cup Pull - 6440**

### **DESCRIPTION**

This charming cup pull with 3 faux screws will add a nostalgic feel to your furniture and cabinetry.