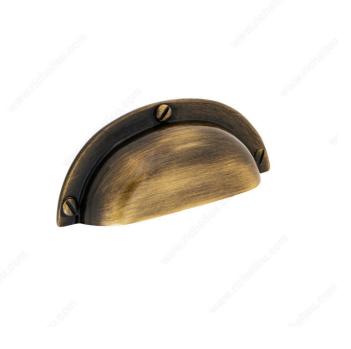

# **Traditional Metal Cup Pull - 6440**

### **DESCRIPTION**

This charming cup pull with 3 faux screws will add a nostalgic feel to your furniture and cabinetry.

### **TECHNICAL SPECIFICATIONS**

| Pulls and Knobs Style           | Traditional               |
|---------------------------------|---------------------------|
| Туре                            | Cup Pulls                 |
| Center to Center                | 2 17/32 in*               |
| Material                        | Zamak                     |
| Length - Overall Dimensions     | 3 25/32 in*               |
| Width - Overall Dimensions      | 1 1/2 in*                 |
| Model                           | Tradition (era), Art Deco |
| Projection - Overall Dimensions | 25/32 in*                 |