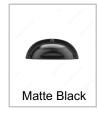

#### **AVAILABLE PRODUCTS**

| Product #   | Finish                        | Screw/Nail        | Packaging format |
|-------------|-------------------------------|-------------------|------------------|
| 6440134     | Antique English               | M4 (Included)     | Per unit         |
| 6440139     | Antique Iron                  | M4 (Included)     | Per unit         |
| 6440130     | Brass                         | M4 (Included)     | Per unit         |
| BP644094    | Brushed Black Stainless Steel | M4 (Included)     | Bag              |
| BP6440195   | Brushed Nickel                | M4 (Included)     | Bag              |
| 6440195     | Brushed Nickel                | M4 (Not Included) | Per unit         |
| BP6440CHBRZ | Champagne Bronze              | M4 (Included)     | Bag              |
| BP6440900   | Matte Black                   | M4 (Included)     | Bag              |
| BP6440191   | Polished Copper               | M4 (Included)     | Bag              |
| BP6440185   | Satin Nickel                  | M4 (Included)     | Bag              |

#### **DISCLAIMER**

Although our black finish is achieved through a rigorous process, it may show signs of normal usage faster than other finishes.