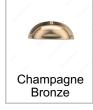

#### **AVAILABLE PRODUCTS**

| Product #   | Finish                        | Screw/Nail        | Packaging format |
|-------------|-------------------------------|-------------------|------------------|
| 6440134     | Antique English               | M4 (Included)     | Per unit         |
| 6440139     | Antique Iron                  | M4 (Included)     | Per unit         |
| 6440130     | Brass                         | M4 (Included)     | Per unit         |
| BP644094    | Brushed Black Stainless Steel | M4 (Included)     | Bag              |
| BP6440195   | Brushed Nickel                | M4 (Included)     | Bag              |
| 6440195     | Brushed Nickel                | M4 (Not Included) | Per unit         |
| BP6440CHBRZ | Champagne Bronze              | M4 (Included)     | Bag              |
| BP6440900   | Matte Black                   | M4 (Included)     | Bag              |
| BP6440191   | Polished Copper               | M4 (Included)     | Bag              |
| BP6440185   | Satin Nickel                  | M4 (Included)     | Bag              |