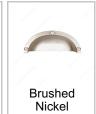

#### **AVAILABLE PRODUCTS**

| Product #   | Finish                        | Screw/Nail        | Packaging format |
|-------------|-------------------------------|-------------------|------------------|
| 6440134     | Antique English               | M4 (Included)     | Per unit         |
| 6440139     | Antique Iron                  | M4 (Included)     | Per unit         |
| 6440130     | Brass                         | M4 (Included)     | Per unit         |
| BP644094    | Brushed Black Stainless Steel | M4 (Included)     | Bag              |
| BP6440195   | Brushed Nickel                | M4 (Included)     | Bag              |
| 6440195     | Brushed Nickel                | M4 (Not Included) | Per unit         |
| BP6440CHBRZ | Champagne Bronze              | M4 (Included)     | Bag              |
| BP6440900   | Matte Black                   | M4 (Included)     | Bag              |
| BP6440191   | Polished Copper               | M4 (Included)     | Bag              |
| BP6440185   | Satin Nickel                  | M4 (Included)     | Bag              |