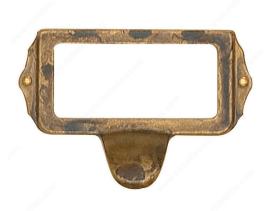

# **Card Holder**

## DESCRIPTION

Insert card dimensions: 2 7/32 in (56 mm) x 1 1/8 in (28 mm)

## **TECHNICAL SPECIFICATIONS**

| Material                        | Brass                 |
|---------------------------------|-----------------------|
| Screw/Nail                      | 135140-xxx (Included) |
| Length - Overall Dimensions     | 2 27/32 in*           |
| Width - Overall Dimensions      | 1 11/32 in*           |
| Style - Accessories             | Traditional           |
| Collections                     | Povera                |
| Projection - Overall Dimensions | 1 1/32 in*            |