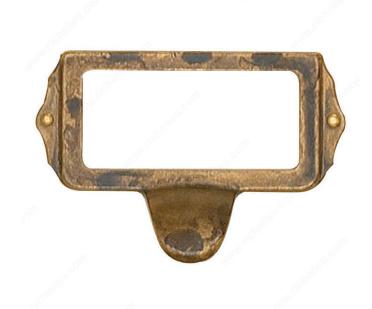

4911  | Excalibur       |
| 45124163  | Oxidized Brass  |

## **TECHNICAL SPECIFICATIONS**

| Material                        | Brass                 |
|---------------------------------|-----------------------|
| Screw/Nail                      | 135140-xxx (Included) |
| Length - Overall Dimensions     | 2 27/32 in*           |
| Width - Overall Dimensions      | 1 11/32 in*           |
| Style - Accessories             | Traditional           |
| Collections                     | Povera                |
| Projection - Overall Dimensions | 1 1/32 in*            |

#### Disclaimer

Measures shown with an asterisk (\*) have been converted as per your preference. These are not the official measures. To view the measures specified by the manufacturer, <u>click here</u>.



# PRODUCT PHOTOS