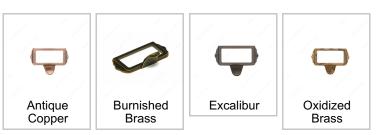

#### Finish

### AVAILABLE PRODUCTS

| Product # | Finish          |
|-----------|-----------------|
| 45124193  | Antique Copper  |
| 45124BB   | Burnished Brass |
| 45124911  | Excalibur       |
| 45124163  | Oxidized Brass  |