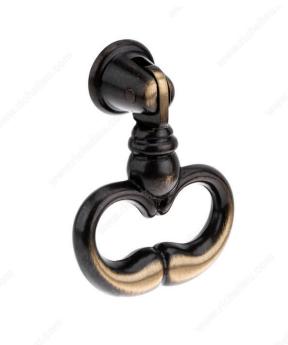

# **Traditional Brass Pull - 3773**

#### **DESCRIPTION**

This beautifully shaped pendant pull will accentuate a drawer front in a vintage decor with nostalgic charm.

# **TECHNICAL SPECIFICATIONS**

| Pulls and Knobs Style           | Traditional            |
|---------------------------------|------------------------|
| Туре                            | Pendant and Ring Pulls |
| Material                        | Brass                  |
| Length - Overall Dimensions     | 1 27/32 in*            |
| Width - Overall Dimensions      | 1 3/8 in*              |
| Screw/Nail                      | M4 (Included)          |
| Model                           | Tradition (era)        |
| Projection - Overall Dimensions | 9/16 in*               |
| Collections                     | Povera                 |