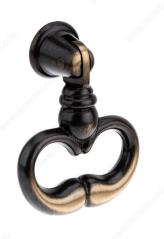

# **Traditional Brass Pull - 3773**

#### **DESCRIPTION**

This beautifully shaped pendant pull will accentuate a drawer front in a vintage decor with nostalgic charm.

# **TECHNICAL SPECIFICATIONS**

| Pulls and Knobs Style           | Traditional            |
|---------------------------------|------------------------|
| Туре                            | Pendant and Ring Pulls |
| Material                        | Brass                  |
| Length - Overall Dimensions     | 1 27/32 in*            |
| Width - Overall Dimensions      | 1 3/8 in*              |
| Screw/Nail                      | M4 (Included)          |
| Model                           | Tradition (era)        |
| Projection - Overall Dimensions | 9/16 in*               |
| Collections                     | Povera                 |