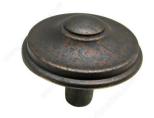

# **Transitional Brass Knob - 6134**

### DESCRIPTION

This round knob is enhanced at the center and perimeter with mid-century embellishments, The thin base adds a fresh and modern touch.

### **TECHNICAL SPECIFICATIONS**

| Pulls and Knobs Style           | Transitional            |
|---------------------------------|-------------------------|
| Finish                          | Spotted Bronze          |
| Diameter - Overall Dimensions   | 1 5/16 in*              |
| Material                        | Brass                   |
| Screw/Nail                      | M4 (Included)           |
| Color Group                     | Brown and Bronze Group  |
| Model                           | Art Deco                |
| Finish Number                   | 138                     |
| Suggested Price                 | From \$15.00 to \$20.00 |
| Projection - Overall Dimensions | 1 1/16 in*              |
| Collections                     | Povera                  |