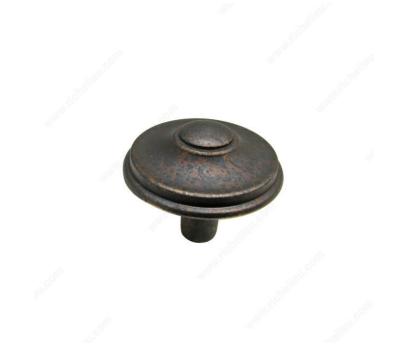

# **Transitional Brass Knob - 6134**

### DESCRIPTION

This round knob is enhanced at the center and perimeter with mid-century embellishments, The thin base adds a fresh and modern touch.

### **TECHNICAL SPECIFICATIONS**

| Pulls and Knobs Style           | Transitional            |
|---------------------------------|-------------------------|
| Finish                          | Spotted Bronze          |
| Diameter - Overall Dimensions   | 1 5/16 in*              |
| Material                        | Brass                   |
| Screw/Nail                      | M4 (Included)           |
| Color Group                     | Brown and Bronze Group  |
| Model                           | Art Deco                |
| Finish Number                   | 138                     |
| Suggested Price                 | From \$15.00 to \$20.00 |
| Projection - Overall Dimensions | 1 1/16 in*              |
| Collections                     | Povera                  |