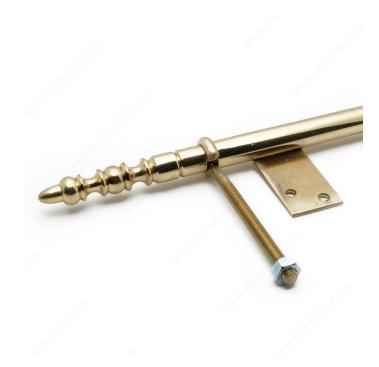

## Traditional Split Hinge in Brass - 2117

### **TECHNICAL SPECIFICATIONS**

| Style                       | Traditional               |
|-----------------------------|---------------------------|
| Finial Style                | Steeple                   |
| Height - Overall Dimensions | 11 3/4 in*                |
| Diameter                    | 1/2 in*                   |
| Material                    | Metal                     |
| Screw/Nail                  | Wood Screw (Not Included) |
| Fixing Type                 | Screw-On                  |