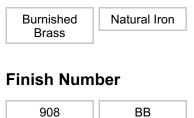

## **AVAILABLE PRODUCTS**

| Product # | Finish          | Finish Number |
|-----------|-----------------|---------------|
| 21130BB   | Burnished Brass | ВВ            |
| 21130908  | Natural Iron    | 908           |