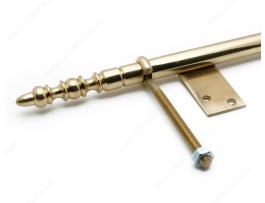

## Traditional Split Hinge in Brass - 2117

### **TECHNICAL SPECIFICATIONS**

| Style                       | Traditional               |
|-----------------------------|---------------------------|
| Finial Style                | Steeple                   |
| Height - Overall Dimensions | 11 3/4 in*                |
| Diameter                    | 1/2 in*                   |
| Material                    | Metal                     |
| Screw/Nail                  | Wood Screw (Not Included) |
| Fixing Type                 | Screw-On                  |