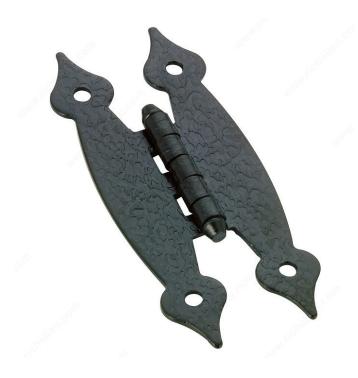

## **"H" Hinge for Inset Doors**

#### **Traditional rustic hinge**

Add the finishing touch to your project with this rustic country butterfly hinge. A must in any traditional design! Ideal for kitchens, bathrooms, furniture, and more.

#### **TECHNICAL SPECIFICATIONS**

| Material                    | Metal                           |
|-----------------------------|---------------------------------|
| Width - Overall Dimensions  | 2 1/16 in                       |
| Height - Overall Dimensions | 3 15/32 in                      |
| Style                       | Traditional                     |
| Screw/Nail                  | Included, Wood Screw (Included) |
| Fixing Type                 | Screw-On                        |
| Center to Center            | 19/32 in                        |
| Type of Hinge               | H Hinge                         |
| Suggested Price             | From \$5.00 to \$10.00          |