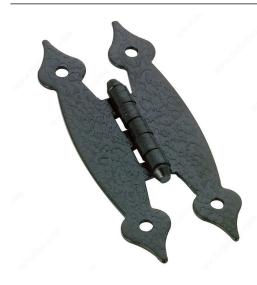

## **"H" Hinge for Inset Doors**

#### **Traditional rustic hinge**

Add the finishing touch to your project with this rustic country butterfly hinge. A must in any traditional design! Ideal for kitchens, bathrooms, furniture, and more.

#### **TECHNICAL SPECIFICATIONS**

| Material                    | Metal                           |
|-----------------------------|---------------------------------|
| Width - Overall Dimensions  | 2 1/16 in                       |
| Height - Overall Dimensions | 3 15/32 in                      |
| Style                       | Traditional                     |
| Screw/Nail                  | Included, Wood Screw (Included) |
| Fixing Type                 | Screw-On                        |
| Center to Center            | 19/32 in                        |
| Type of Hinge               | H Hinge                         |
| Suggested Price             | From \$5.00 to \$10.00          |