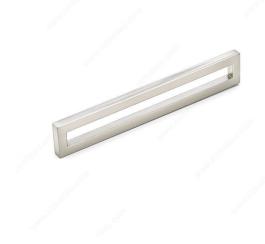

## Modern Metal Pull - 3124

#### **DESCRIPTION**

This modern metal pull is all about minimalist details and audacious style.