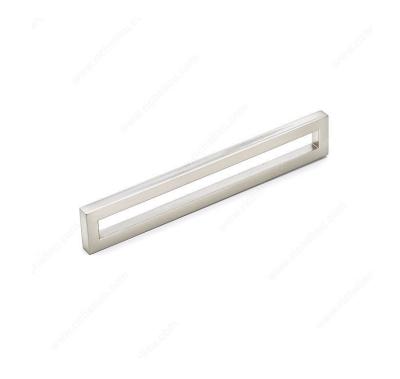

tyle           | Modern                     |
|---------------------------------|----------------------------|
| Center to Center                | 6 5/16 in*                 |
| Material                        | Zamak                      |
| Complete Collection by Model    | All Collections, 3124/3160 |
| Length - Overall Dimensions     | 6 9/16 in*                 |
| Width - Overall Dimensions      | 5/16 in*                   |
| Suggested Price                 | From \$15.00 to \$20.00    |
| Projection - Overall Dimensions | 1 3/32 in*                 |

#### **Disclaimer**

Measures shown with an asterisk (\*) have been converted as per your preference. These are not the official measures. To view the measures specified by the manufacturer, <u>click here</u>.

# **PRODUCT PHOTOS**