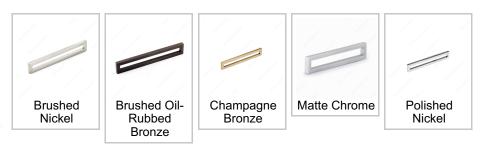

# **AVAILABLE PRODUCTS**

| Product #       | Finish                    | Screw/Nail          | Packaging format |
|-----------------|---------------------------|---------------------|------------------|
| 312456160195    | Brushed Nickel            | 8/32 (Not Included) | Per unit         |
| BP312456160195  | Brushed Nickel            | 8/32 in (Included)  | Bag              |
| BP312456160BORB | Brushed Oil-Rubbed Bronze | 8/32 in (Included)  | Bag              |
| BP31245160CHBRZ | Champagne Bronze          | 8/32 in (Included)  | Bag              |
| 312456160174    | Matte Chrome              | 8/32 (Not Included) | Per unit         |
| BP312456160174  | Matte Chrome              | 8/32 in (Included)  | Bag              |
| BP312456160180  | Polished Nickel           | 8/32 in (Included)  | Bag              |