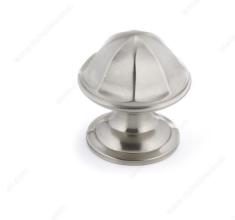

#### DESCRIPTION

Brass knob with octagonal facets on a round base. This Richelieu item is an easy way for you to add elegant detail to your décor.

### AVAILABLE PRODUCTS

| Product #  | Finish         |
|------------|----------------|
| BP50128195 | Brushed Nickel |
| BP50128140 | Chrome         |