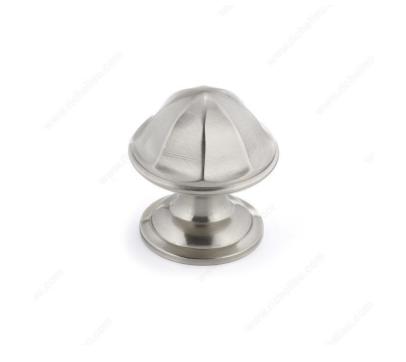

#### DESCRIPTION

Brass knob with octagonal facets on a round base. This Richelieu item is an easy way for you to add elegant detail to your décor.

### AVAILABLE PRODUCTS

| Product #  | Finish         |
|------------|----------------|
| BP50128195 | Brushed Nickel |
| BP50128140 | Chrome         |