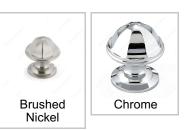

#### Finish

### AVAILABLE PRODUCTS

| Product #  | Finish         |
|------------|----------------|
| BP50128195 | Brushed Nickel |
| BP50128140 | Chrome         |