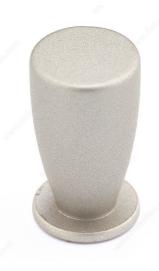

### **DESCRIPTION**

Stylish and unique, this modern knob definitely gives an oustanding design to your contemporary theme.

### **TECHNICAL SPECIFICATIONS**

| Pulls and Knobs Style           | Modern                  |
|---------------------------------|-------------------------|
| Diameter - Overall Dimensions   | 15/32 in*               |
| Material                        | Brass                   |
| Screw/Nail                      | M4 (Included)           |
| Model                           | Urban                   |
| Suggested Price                 | From \$10.00 to \$15.00 |
| Projection - Overall Dimensions | 13/16 in*               |