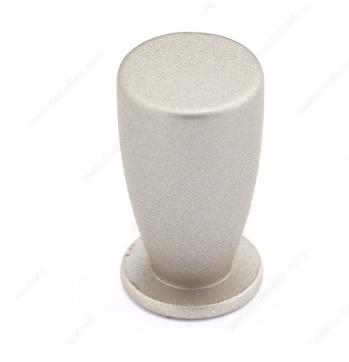

### **DESCRIPTION**

Stylish and unique, this modern knob definitely gives an oustanding design to your contemporary theme.

### **TECHNICAL SPECIFICATIONS**

| Pulls and Knobs Style           | Modern                  |
|---------------------------------|-------------------------|
| Diameter - Overall Dimensions   | 15/32 in*               |
| Material                        | Brass                   |
| Screw/Nail                      | M4 (Included)           |
| Model                           | Urban                   |
| Suggested Price                 | From \$10.00 to \$15.00 |
| Projection - Overall Dimensions | 13/16 in*               |