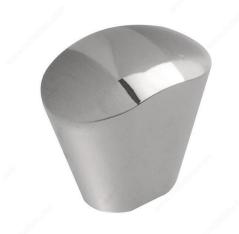

#### DESCRIPTION

This modern flattened oval knob by Richelieu will give your décor an elegant and distinctive look.

### **TECHNICAL SPECIFICATIONS**

| Pulls and Knobs Style           | Modern                  |
|---------------------------------|-------------------------|
| Finish                          | Chrome, Brushed Nickel  |
| Material                        | Metal                   |
| Width - Overall Dimensions      | 19/32 in*               |
| Screw/Nail                      | 8/32 in (Included)      |
| Color Group                     | Gray and Chrome Group   |
| Model                           | Modern                  |
| Finish Number                   | 140, 195                |
| Suggested Price                 | From \$10.00 to \$15.00 |
| Projection - Overall Dimensions | 29/32 in*               |