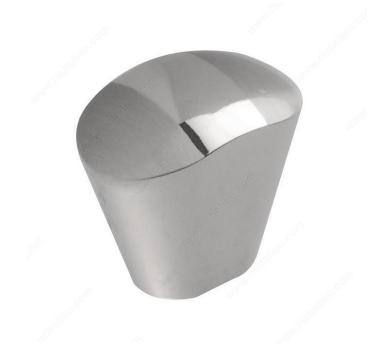

#### DESCRIPTION

This modern flattened oval knob by Richelieu will give your décor an elegant and distinctive look.

### **TECHNICAL SPECIFICATIONS**

| Pulls and Knobs Style           | Modern                  |
|---------------------------------|-------------------------|
| Finish                          | Chrome, Brushed Nickel  |
| Material                        | Metal                   |
| Width - Overall Dimensions      | 19/32 in*               |
| Screw/Nail                      | 8/32 in (Included)      |
| Color Group                     | Gray and Chrome Group   |
| Model                           | Modern                  |
| Finish Number                   | 140, 195                |
| Suggested Price                 | From \$10.00 to \$15.00 |
| Projection - Overall Dimensions | 29/32 in*               |