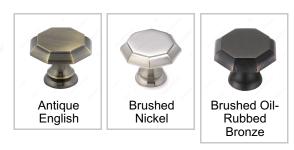

## **AVAILABLE PRODUCTS**

| Product #   | Finish                    |
|-------------|---------------------------|
| BP14630AE   | Antique English           |
| BP14630195  | Brushed Nickel            |
| BP14630BORB | Brushed Oil-Rubbed Bronze |