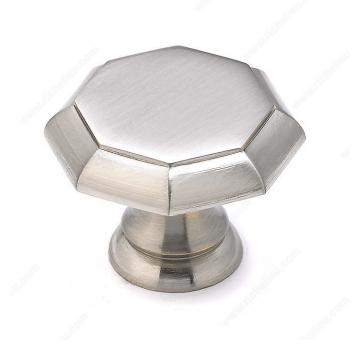

## **DESCRIPTION**

This transitional octagon-shaped Richelieu knob is a perfect fit for classic settings. The knob head is elegantly designed for kitchen and bathroom décors.

## **TECHNICAL SPECIFICATIONS**

| Pulls and Knobs Style           | Transitional       |
|---------------------------------|--------------------|
| Diameter - Overall Dimensions   | 1 3/16 in*         |
| Material                        | Brass              |
| Base Diameter                   | 21/32 in*          |
| Screw/Nail                      | 8/32 in (Included) |
| Projection - Overall Dimensions | 7/8 in*            |