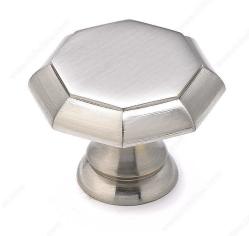

## **DESCRIPTION**

This transitional octagon-shaped Richelieu knob is a perfect fit for classic settings. The knob head is elegantly designed for kitchen and bathroom décors.

## **TECHNICAL SPECIFICATIONS**

| Pulls and Knobs Style           | Transitional       |
|---------------------------------|--------------------|
| Diameter - Overall Dimensions   | 1 3/16 in*         |
| Material                        | Brass              |
| Base Diameter                   | 21/32 in*          |
| Screw/Nail                      | 8/32 in (Included) |
| Projection - Overall Dimensions | 7/8 in*            |