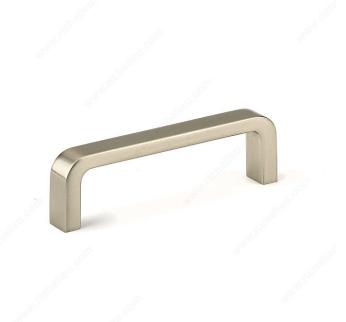

### DESCRIPTION

The timeless appeal of straight lines and curved ends make this versatile metal pull an ideal choice for a variety of applications.

# **TECHNICAL SPECIFICATIONS**

| Pulls and Knobs Style      | Modern                |
|----------------------------|-----------------------|
| Finish                     | Brushed Nickel        |
| Material                   | Zamak                 |
| Width - Overall Dimensions | 15/32 in*             |
| Color Group                | Gray and Chrome Group |
| Model                      | Urban                 |
| Finish Number              | 195                   |