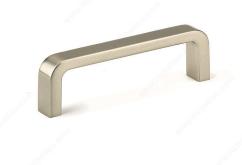

### DESCRIPTION

The timeless appeal of straight lines and curved ends make this versatile metal pull an ideal choice for a variety of applications.

# **TECHNICAL SPECIFICATIONS**

| Pulls and Knobs Style      | Modern                |
|----------------------------|-----------------------|
| Finish                     | Brushed Nickel        |
| Material                   | Zamak                 |
| Width - Overall Dimensions | 15/32 in*             |
| Color Group                | Gray and Chrome Group |
| Model                      | Urban                 |
| Finish Number              | 195                   |