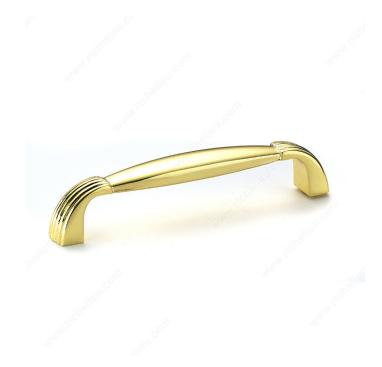

#### DESCRIPTION

Smooth handle with ribbed ends by Richelieu. This product adds that modern touch to furniture and cabinets.

## **TECHNICAL SPECIFICATIONS**

| Pulls and Knobs Style           | Modern                 |
|---------------------------------|------------------------|
| Center to Center                | 3 25/32 in*            |
| Material                        | Zamak                  |
| Length - Overall Dimensions     | 4 7/32 in*             |
| Width - Overall Dimensions      | 19/32 in*              |
| Screw/Nail                      | 8/32 in (Included)     |
| Model                           | Urban                  |
| Suggested Price                 | From \$5.00 to \$10.00 |
| Projection - Overall Dimensions | 7/8 in*                |