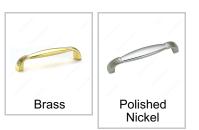

#### Finish

## AVAILABLE PRODUCTS

| Product #  | Finish          |
|------------|-----------------|
| BP30700130 | Brass           |
| BP30700180 | Polished Nickel |