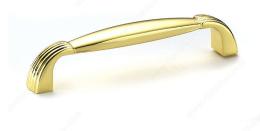

#### DESCRIPTION

Smooth handle with ribbed ends by Richelieu. This product adds that modern touch to furniture and cabinets.

## **TECHNICAL SPECIFICATIONS**

| Pulls and Knobs Style           | Modern                 |
|---------------------------------|------------------------|
| Center to Center                | 3 25/32 in*            |
| Material                        | Zamak                  |
| Length - Overall Dimensions     | 4 7/32 in*             |
| Width - Overall Dimensions      | 19/32 in*              |
| Screw/Nail                      | 8/32 in (Included)     |
| Model                           | Urban                  |
| Suggested Price                 | From \$5.00 to \$10.00 |
| Projection - Overall Dimensions | 7/8 in*                |