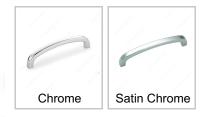

### **AVAILABLE PRODUCTS**

| Product #  | Finish       |
|------------|--------------|
| BP35097140 | Chrome       |
| BP35097195 | Satin Chrome |