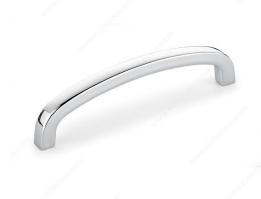

## Modern Metal Pull - 3509

## **DESCRIPTION**

Upgrade your kitchen or bathroom décor with this modern Richelieu handle. Clean lines and rounded corners make this handle stand out.