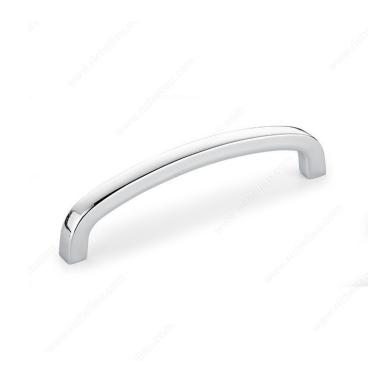

this handle stand out.

### **AVAILABLE PRODUCTS**

| Product #  | Finish       |
|------------|--------------|
| BP35097140 | Chrome       |
| BP35097195 | Satin Chrome |

### **TECHNICAL SPECIFICATIONS**

| Modern                 |  |
|------------------------|--|
| 3 25/32 in*            |  |
| Zamak                  |  |
| 4 3/32 in*             |  |
| 5/16 in*               |  |
| 8/32 in (Included)     |  |
| Gray and Chrome Group  |  |
| Urban                  |  |
| From \$5.00 to \$10.00 |  |
| 1 3/32 in*             |  |
|                        |  |

#### **Disclaimer**

Measures shown with an asterisk (\*) have been converted as per your preference. These are not the official measures. To view the measures specified by the manufacturer, <u>click here</u>.



# PRODUCT PHOTOS