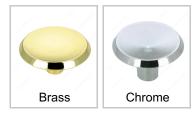

## **Finish**

## **AVAILABLE PRODUCTS**

| Product #  | Finish | Diameter - Overall Dimensions |
|------------|--------|-------------------------------|
| BP37753130 | Brass  | 1 1/2 in*                     |
| BP37751140 | Chrome | 31/32 in*                     |
| BP37753140 | Chrome | 1 1/2 in*                     |