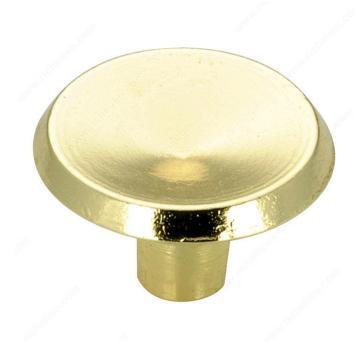

---|-------------------------------|
| BP37753130 | Brass  | 1 1/2 in*                     |
| BP37751140 | Chrome | 31/32 in*                     |
| BP37753140 | Chrome | 1 1/2 in*                     |

## **TECHNICAL SPECIFICATIONS**

| Pulls and Knobs Style | Traditional        |
|-----------------------|--------------------|
| Туре                  | Functional Models  |
| Material              | Metal              |
| Screw/Nail            | 8/32 in (Included) |
| Model                 | Village            |
| Suggested Price       | Less than \$5.00   |

#### **Disclaimer**

Measures shown with an asterisk (\*) have been converted as per your preference. These are not the official measures. To view the measures specified by the manufacturer, <u>click here</u>.



# PRODUCT PHOTOS