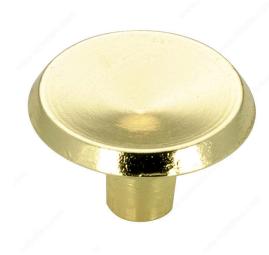

# **Traditional Metal Knob - 3775**

## **DESCRIPTION**

Time to refresh your décor with this slightly concave classic round knob. Classy and trendy, it is a lovely addition to any home design.