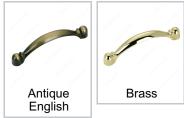

## **Finish**

## **AVAILABLE PRODUCTS**

| Product #  | Finish          |
|------------|-----------------|
| BP36632AE  | Antique English |
| BP36632130 | Brass           |