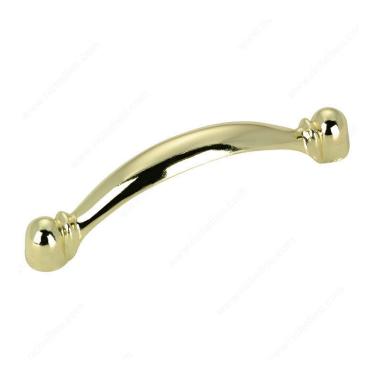

## **Traditional Metal Pull - 3663**

## **DESCRIPTION**

Add a classic feel to your cabinets with this Richelieu pull. The simple lines and smooth, rounded ends mean this pull works well with various styles of home décor.