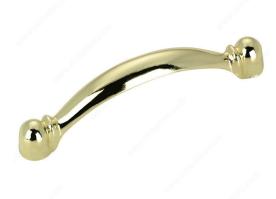

## **Traditional Metal Pull - 3663**

## **DESCRIPTION**

Add a classic feel to your cabinets with this Richelieu pull. The simple lines and smooth, rounded ends mean this pull works well with various styles of home décor.