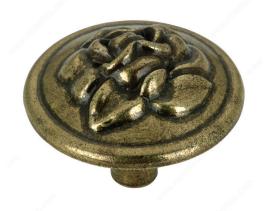

## **Traditional Metal Knob - 4685**

#### DESCRIPTION

Classic round metal knob by Richelieu. Floral and organic detailing of the knob face will enhance your home décor.