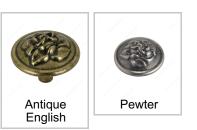

### AVAILABLE PRODUCTS

| Product #  | Finish          |
|------------|-----------------|
| BP46853AE  | Antique English |
| BP46853142 | Pewter          |