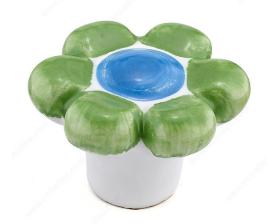

# **Eclectic Ceramic Knob - 125**

### **Finish**

**DESCRIPTION** 

Eclectic flower-shaped plastic knob by Richelieu. This product exudes playfulness and is a great choice for a child's room.