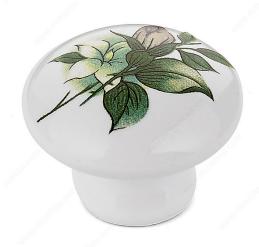

#### DESCRIPTION

Eclectic round knob in brilliant ceramic. The flower motif on the knob face makes this product an outstanding choice for your home décor.