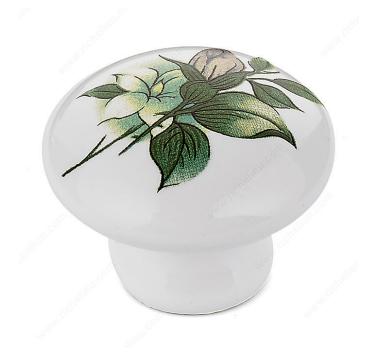

#### DESCRIPTION

Eclectic round knob in brilliant ceramic. The flower motif on the knob face makes this product an outstanding choice for your home décor.