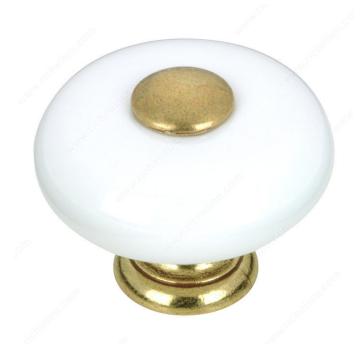

# **Eclectic Ceramic and Metal Knob - 3381**

# **DESCRIPTION**

Add subdued elegance to any kitchen or bathroom with this ceramic knob. The little golden touch is a must for any classic décor.

### **TECHNICAL SPECIFICATIONS**

| Pulls and Knobs Style           | Eclectic                    |
|---------------------------------|-----------------------------|
| Туре                            | Porcelain and Ceramic Model |
| Diameter - Overall Dimensions   | 1 1/4 in*                   |
| Material                        | Ceramic                     |
| Screw/Nail                      | 8/32 in (Included)          |
| Suggested Price                 | From \$5.00 to \$10.00      |
| Projection - Overall Dimensions | 15/16 in*                   |