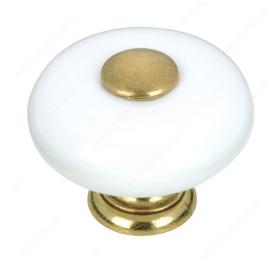

# **Eclectic Ceramic and Metal Knob - 3381**

# **DESCRIPTION**

Add subdued elegance to any kitchen or bathroom with this ceramic knob. The little golden touch is a must for any classic décor.

### **TECHNICAL SPECIFICATIONS**

| Pulls and Knobs Style           | Eclectic                    |
|---------------------------------|-----------------------------|
| Туре                            | Porcelain and Ceramic Model |
| Diameter - Overall Dimensions   | 1 1/4 in*                   |
| Material                        | Ceramic                     |
| Screw/Nail                      | 8/32 in (Included)          |
| Suggested Price                 | From \$5.00 to \$10.00      |
| Projection - Overall Dimensions | 15/16 in*                   |