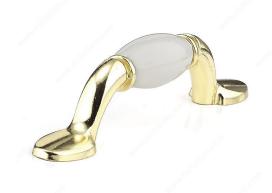

# **Traditional Metal and Ceramic Pull - 3802**

### **DESCRIPTION**

Add a dash of style to any room in your home with this classic ceramic pull.

#### **TECHNICAL SPECIFICATIONS**

| Pulls and Knobs Style           | Traditional                 |
|---------------------------------|-----------------------------|
| Туре                            | Porcelain and Ceramic Model |
| Center to Center                | 3 in                        |
| Material                        | Metal, Ceramic              |
| Length - Overall Dimensions     | 5 in*                       |
| Width - Overall Dimensions      | 23/32 in*                   |
| Screw/Nail                      | 8/32 in (Included)          |
| Model                           | Country Style               |
| Suggested Price                 | From \$5.00 to \$10.00      |
| Projection - Overall Dimensions | 1 7/32 in*                  |