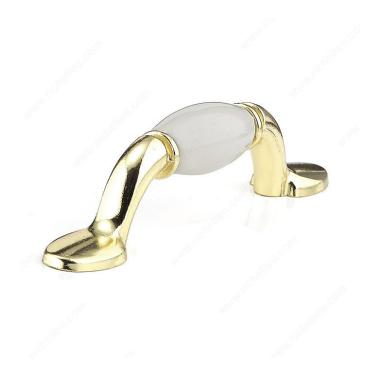

# **Traditional Metal and Ceramic Pull - 3802**

### **DESCRIPTION**

Add a dash of style to any room in your home with this classic ceramic pull.

#### **TECHNICAL SPECIFICATIONS**

| Pulls and Knobs Style           | Traditional                 |
|---------------------------------|-----------------------------|
| Туре                            | Porcelain and Ceramic Model |
| Center to Center                | 3 in                        |
| Material                        | Metal, Ceramic              |
| Length - Overall Dimensions     | 5 in*                       |
| Width - Overall Dimensions      | 23/32 in*                   |
| Screw/Nail                      | 8/32 in (Included)          |
| Model                           | Country Style               |
| Suggested Price                 | From \$5.00 to \$10.00      |
| Projection - Overall Dimensions | 1 7/32 in*                  |