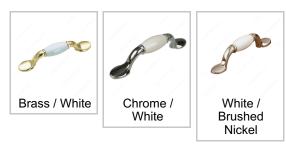

# **AVAILABLE PRODUCTS**

| Product #   | Finish                 |
|-------------|------------------------|
| BP380213030 | Brass / White          |
| BP380214030 | Chrome / White         |
| BP380219530 | White / Brushed Nickel |