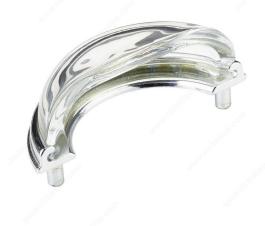

# **Eclectic Crystal Cup Pull - 1008**

### **DESCRIPTION**

Designed to complement a classic decor, the cup-shaped form of this metal and crystal handle adds a touch of luxury and refinement to your kitchen or bathroom cabinets. It enhances their appearance with elegance, elevating the overall aesthetic of your space.

## **TECHNICAL SPECIFICATIONS**

| Pulls and Knobs Style           | Eclectic                            |
|---------------------------------|-------------------------------------|
| Туре                            | Cup Pulls, Glass and Crystal Models |
| Center to Center                | 3 in                                |
| Material                        | Metal, Crystal and Glass            |
| Length - Overall Dimensions     | 3 21/32 in*                         |
| Width - Overall Dimensions      | 1 21/32 in*                         |
| Screw/Nail                      | 8/32 in (Included)                  |
| Projection - Overall Dimensions | 1 21/32 in*                         |