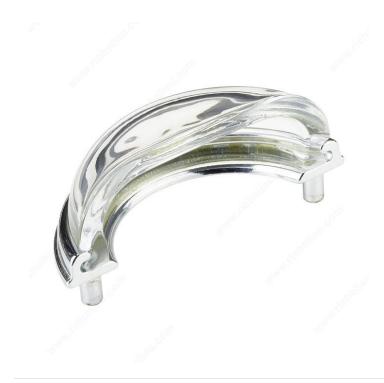

# **Eclectic Crystal Cup Pull - 1008**

### **DESCRIPTION**

Designed to complement a classic decor, the cup-shaped form of this metal and crystal handle adds a touch of luxury and refinement to your kitchen or bathroom cabinets. It enhances their appearance with elegance, elevating the overall aesthetic of your space.

## **TECHNICAL SPECIFICATIONS**

| Pulls and Knobs Style           | Eclectic                            |
|---------------------------------|-------------------------------------|
| Туре                            | Cup Pulls, Glass and Crystal Models |
| Center to Center                | 3 in                                |
| Material                        | Metal, Crystal and Glass            |
| Length - Overall Dimensions     | 3 21/32 in*                         |
| Width - Overall Dimensions      | 1 21/32 in*                         |
| Screw/Nail                      | 8/32 in (Included)                  |
| Projection - Overall Dimensions | 1 21/32 in*                         |