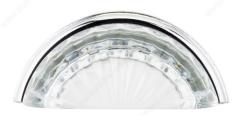

## **DESCRIPTION**

Designed to suit a classic style, this crystal and metal cup pull will add a touch of luxury and sophistication to your kitchen or bathroom cabinets.

### **TECHNICAL SPECIFICATIONS**

| Pulls and Knobs Style           | Eclectic                            |
|---------------------------------|-------------------------------------|
| Туре                            | Cup Pulls, Glass and Crystal Models |
| Center to Center                | 3 in                                |
| Material                        | Metal, Crystal and Glass            |
| Length - Overall Dimensions     | 3 21/32 in*                         |
| Width - Overall Dimensions      | 1 21/32 in*                         |
| Screw/Nail                      | 8/32 in (Included)                  |
| Projection - Overall Dimensions | 1 21/32 in*                         |