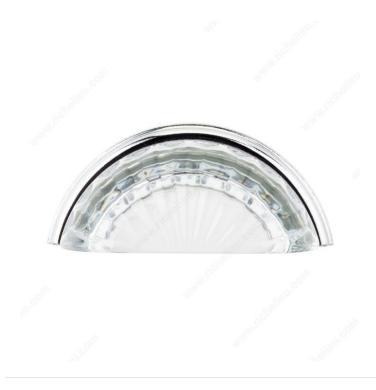

## **DESCRIPTION**

Designed to suit a classic style, this crystal and metal cup pull will add a touch of luxury and sophistication to your kitchen or bathroom cabinets.

### **TECHNICAL SPECIFICATIONS**

| Pulls and Knobs Style           | Eclectic                            |
|---------------------------------|-------------------------------------|
| Туре                            | Cup Pulls, Glass and Crystal Models |
| Center to Center                | 3 in                                |
| Material                        | Metal, Crystal and Glass            |
| Length - Overall Dimensions     | 3 21/32 in*                         |
| Width - Overall Dimensions      | 1 21/32 in*                         |
| Screw/Nail                      | 8/32 in (Included)                  |
| Projection - Overall Dimensions | 1 21/32 in*                         |