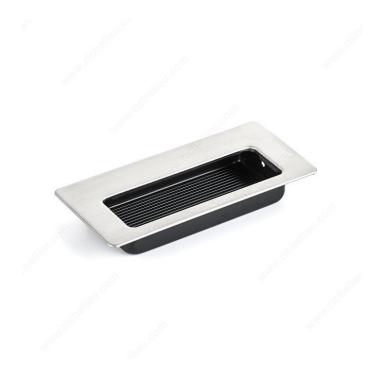

s | 13/32 in*                 |
| Length - Overall Dimensions        | 3 3/8 in*                 |
| Width - Overall Dimensions         | 1 17/32 in*               |
| Screw/Nail                         | Cigar Box Nail (Included) |
| Color Group                        | Gray and Chrome Group     |
| Finish Number                      | 175                       |
| Suggested Price                    | From \$5.00 to \$10.00    |
| Height - Overall Dimensions        | 15/32 in*                 |
| Projection - Overall Dimensions    | 3/32 in*                  |

#### **Disclaimer**

Measures shown with an asterisk (\*) have been converted as per your preference. These are not the official measures. To view the measures specified by the manufacturer, <u>click here</u>.



# PRODUCT PHOTOS