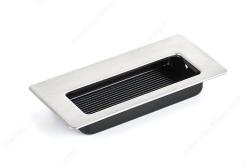

#### Modern Recessed Metal Pull - 4851

#### **DESCRIPTION**

Recommended for cabinet sliding door applications.

This modern handle by Richelieu is designed to be recessed directly into your cabinet door. Recommended for cabinets with sliding door applications.

### **TECHNICAL SPECIFICATIONS**

| Pulls and Knobs Style              | Modern                    |
|------------------------------------|---------------------------|
| Туре                               | Recessed Pulls            |
| Finish                             | Brushed Chrome            |
| Material                           | Metal                     |
| Milling Depth - Overall Dimensions | 13/32 in*                 |
| Length - Overall Dimensions        | 3 3/8 in*                 |
| Width - Overall Dimensions         | 1 17/32 in*               |
| Screw/Nail                         | Cigar Box Nail (Included) |
| Color Group                        | Gray and Chrome Group     |
| Finish Number                      | 175                       |
| Suggested Price                    | From \$5.00 to \$10.00    |
| Height - Overall Dimensions        | 15/32 in*                 |
| Projection - Overall Dimensions    | 3/32 in*                  |