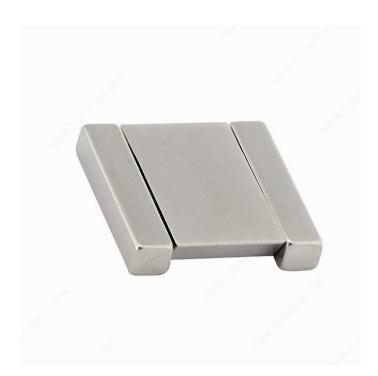

#### DESCRIPTION

Add an urban touch to your space with this modern take on a drop pull. A simple geometric design that blends perfectly with your contemporary decor.

## **TECHNICAL SPECIFICATIONS**

| Pulls and Knobs Style           | Modern                  |
|---------------------------------|-------------------------|
| Center to Center                | 1 1/4 in*               |
| Material                        | Metal                   |
| Length - Overall Dimensions     | 1 9/16 in*              |
| Width - Overall Dimensions      | 1 9/16 in*              |
| Screw/Nail                      | M4 (Included)           |
| Color Group                     | Gray and Chrome Group   |
| Suggested Price                 | From \$10.00 to \$15.00 |
| Projection - Overall Dimensions | 9/32 in*                |