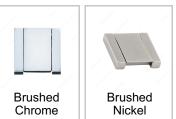

## AVAILABLE PRODUCTS

| Product #    | Finish         |
|--------------|----------------|
| BP2376032175 | Brushed Chrome |
| BP2376032195 | Brushed Nickel |