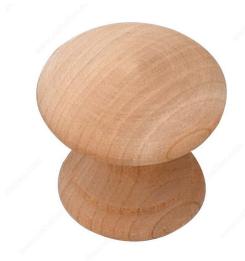

## **Eclectic Wood Knob - 0203**

## **DESCRIPTION**

This Richelieu round knob adds an eclectic look to kitchen or bathroom drawer fronts. Paint it, stain it or leave it au naturel to suit any style of home décor!