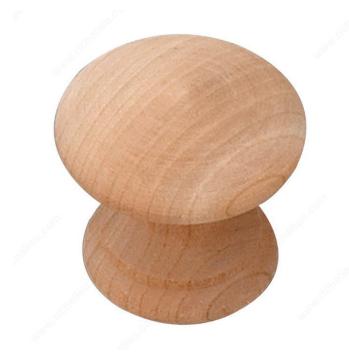

## **Eclectic Wood Knob - 0203**

## **DESCRIPTION**

This Richelieu round knob adds an eclectic look to kitchen or bathroom drawer fronts. Paint it, stain it or leave it au naturel to suit any style of home décor!