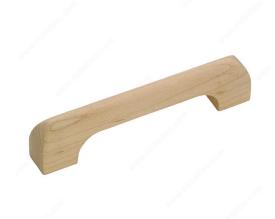

## **DESCRIPTION**

Made of natural maple, this Richelieu wood handle pull adds an eclectic look to kitchen or bathroom drawer fronts. Paint it, stain it or leave it au naturel to suit any style of home décor!

## **TECHNICAL SPECIFICATIONS**

| Pulls and Knobs Style           | Eclectic                |
|---------------------------------|-------------------------|
| Туре                            | Wood Models             |
| Center to Center                | 3 25/32 in*             |
| Material                        | Wood, Maple             |
| Length - Overall Dimensions     | 4 17/32 in*             |
| Width - Overall Dimensions      | 5/8 in*                 |
| Screw/Nail                      | 8/32 in (Included)      |
| Color Group                     | Wood Group              |
| Suggested Price                 | From \$10.00 to \$15.00 |
| Projection - Overall Dimensions | 31/32 in*               |