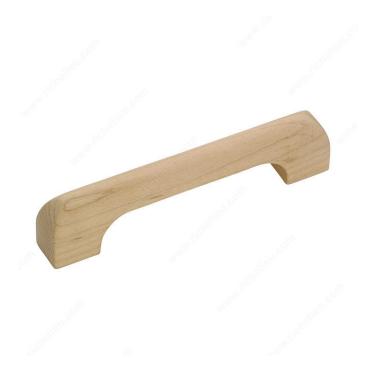

## **DESCRIPTION**

Made of natural maple, this Richelieu wood handle pull adds an eclectic look to kitchen or bathroom drawer fronts. Paint it, stain it or leave it au naturel to suit any style of home décor!

## **TECHNICAL SPECIFICATIONS**

| Pulls and Knobs Style           | Eclectic                |
|---------------------------------|-------------------------|
| Туре                            | Wood Models             |
| Center to Center                | 3 25/32 in*             |
| Material                        | Wood, Maple             |
| Length - Overall Dimensions     | 4 17/32 in*             |
| Width - Overall Dimensions      | 5/8 in*                 |
| Screw/Nail                      | 8/32 in (Included)      |
| Color Group                     | Wood Group              |
| Suggested Price                 | From \$10.00 to \$15.00 |
| Projection - Overall Dimensions | 31/32 in*               |