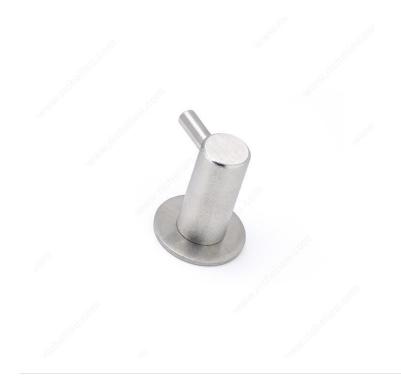

k                          |
| Color Group                   | Gray and Chrome Group                |
| Suggested Price               | From \$50.00 to \$100.00             |

#### **Disclaimer**

Measures shown with an asterisk (\*) have been converted as per your preference. These are not the official measures. To view the measures specified by the manufacturer, <u>click here</u>.

### **APPLICATION**

For maximum loading capacity, hooks should be mounted directly to wall studs, which are generally found at 16" intervals. If hooks are not mounted to studs, use appropriate dry-wall anchors (not included with hooks). Hooks come with plastic anchors that may not adhere to all type of walls. The installer is responsible for ensuring that appropriate anchors are used.

## **PRODUCT PHOTOS**