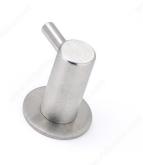

## Modern Stainless Steel Hook - 51127

### **DESCRIPTION**

Simple yet modern. An excellent choice for your contemporary theme.

### **TECHNICAL SPECIFICATIONS**

| Hook Style                    | Modern                               |
|-------------------------------|--------------------------------------|
| Material                      | Stainless Steel, 304 Stainless Steel |
| Diameter - Overall Dimensions | 5/8 in*                              |
| Screw/Nail                    | Included                             |
| Hook Model                    | Simple Hook                          |
| Color Group                   | Gray and Chrome Group                |
| Suggested Price               | From \$50.00 to \$100.00             |