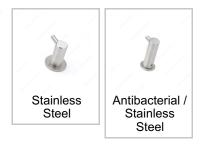

## **AVAILABLE PRODUCTS**

| Product #  | Finish                          | Load Capacity | Width - Overall Dimensions | Packaging format |
|------------|---------------------------------|---------------|----------------------------|------------------|
| 51127170   | Stainless Steel                 | 11 lb*        | 5/8 in*                    | Per unit         |
| 51128170AB | Antibacterial / Stainless Steel | 22 lb*        | 25/32 in*                  | Bag              |