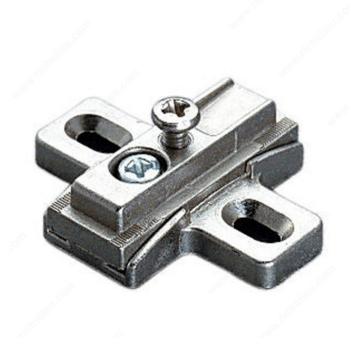

#### **DESCRIPTION**

Salice's range of mounting plates, in conjunction with angled-arm hinges, makes an almost infinite variety of angled door applications possible.
- All are available in screw-in versions only.

#### **TECHNICAL SPECIFICATIONS**

| Mounting        | Screw-on  |
|-----------------|-----------|
| Attachment      | Slide-on  |
| Production Time | Stock     |
| Finish          | Nickel    |
| Cabinet Type    | Frameless |