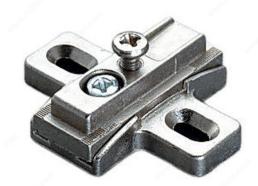

#### **DESCRIPTION**

Salice's range of mounting plates, in conjunction with angled-arm hinges, makes an almost infinite variety of angled door applications possible.
- All are available in screw-in versions only.

#### **TECHNICAL SPECIFICATIONS**

| Mounting        | Screw-on  |
|-----------------|-----------|
| Attachment      | Slide-on  |
| Production Time | Stock     |
| Finish          | Nickel    |
| Cabinet Type    | Frameless |