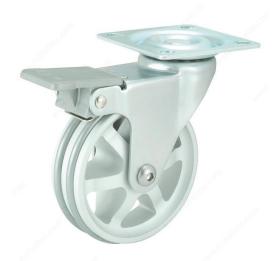

### **DESCRIPTION**

Aluminum caster with vintage double ring design. Reflects a modern look that mixes well with contemporary or traditional designs. Easy to install and available with or without a brake.

### **AVAILABLE PRODUCTS**

| Product #   | Fastening Type       |
|-------------|----------------------|
| 87502020502 | Swivel with Brake    |
| 87502010502 | Swivel Without Brake |