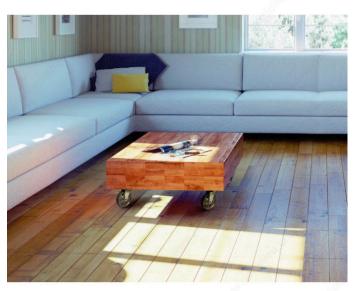

### **DESCRIPTION**

Aluminum caster with vintage double ring design. Reflects a modern look that mixes well with contemporary or traditional designs. Easy to install and available with or without a brake.

## **PRODUCT PHOTOS**