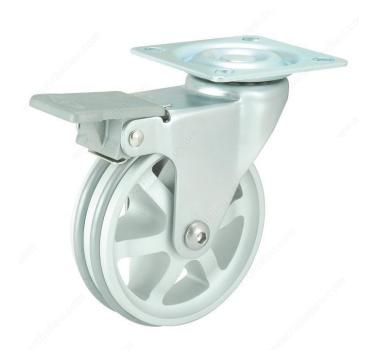

### **DESCRIPTION**

Aluminum caster with vintage double ring design. Reflects a modern look that mixes well with contemporary or traditional designs. Easy to install and available with or without a brake.

### **AVAILABLE PRODUCTS**

| Product #   | Fastening Type       |
|-------------|----------------------|
| 87502020502 | Swivel with Brake    |
| 87502010502 | Swivel Without Brake |