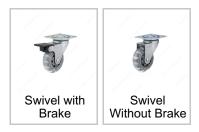

## **Fastening Type**

#### **AVAILABLE PRODUCTS**

| Product #     | Fastening Type       | Packaging format |
|---------------|----------------------|------------------|
| 26502020502   | Swivel with Brake    | Per unit         |
| BP26502020502 | Swivel with Brake    | Bag              |
| 26502010502   | Swivel Without Brake | Per unit         |
| BP26502010502 | Swivel Without Brake | Bag              |