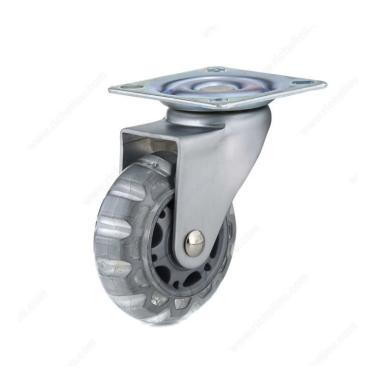

# **Contemporary Clear Gray Furniture Caster - Plate**

#### **DESCRIPTION**

Caster for indoor use only that combines design and functionality.

Contemporary clear/gray furniture caster. Inspired by rollerblade wheels. Available with or without a brake.

### **TECHNICAL SPECIFICATIONS**

| Load Capacity Per Caster  | Max. 88.2 lb*                                     |  |
|---------------------------|---------------------------------------------------|--|
| Wheel Diameter            | 2 17/32 in*                                       |  |
| Total Height              | 3 11/32 in*                                       |  |
| Tread Width               | 15/16 in*                                         |  |
| Mounting Type             | Plate                                             |  |
| Mounting Plate Dimensions | 2 3/8 in x 2 3/8 in (60 mm x 60 mm)               |  |
| Material                  | Rubber                                            |  |
| Recommended Surfaces      | Carpet, Tile/Ceramic/ Linoleum, Hardwood/Laminate |  |
| Finish                    | Gray, Clear                                       |  |