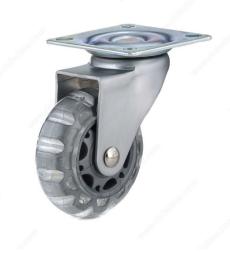

# **Contemporary Clear Gray Furniture Caster - Plate**

#### **DESCRIPTION**

Caster for indoor use only that combines design and functionality.

Contemporary clear/gray furniture caster. Inspired by rollerblade wheels. Available with or without a brake.

### **TECHNICAL SPECIFICATIONS**

| Load Capacity Per Caster  | Max. 88.2 lb*                                     |  |
|---------------------------|---------------------------------------------------|--|
| Wheel Diameter            | 2 17/32 in*                                       |  |
| Total Height              | 3 11/32 in*                                       |  |
| Tread Width               | 15/16 in*                                         |  |
| Mounting Type             | Plate                                             |  |
| Mounting Plate Dimensions | 2 3/8 in x 2 3/8 in (60 mm x 60 mm)               |  |
| Material                  | Rubber                                            |  |
| Recommended Surfaces      | Carpet, Tile/Ceramic/ Linoleum, Hardwood/Laminate |  |
| Finish                    | Gray, Clear                                       |  |