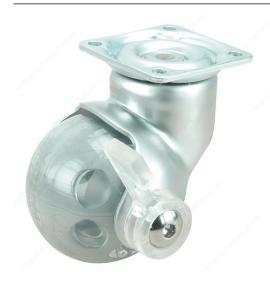

### Caster for indoor use that combines design and functionality.

This contemporary swivel ball caster offers a traditional design with a modern look. This medium-duty caster is available with or without a brake.

#### **ADVANTAGES AND BENEFITS**

Innovative, this swivel ball combines design and functionality.

### **TECHNICAL SPECIFICATIONS**

| Load Capacity Per Caster  | Max. 66.1 lb*                                     |
|---------------------------|---------------------------------------------------|
| Wheel Diameter            | 1 31/32 in*                                       |
| Total Height              | 2 3/4 in*                                         |
| Tread Width               | 1 31/32 in*                                       |
| Mounting Type             | Plate                                             |
| Mounting Plate Dimensions | 1 21/32 in x 1 21/32 in (42 mm x 42 mm)           |
| Material                  | Metal, Rubber                                     |
| Recommended Surfaces      | Carpet, Tile/Ceramic/ Linoleum, Hardwood/Laminate |
| Finish                    | Gray, Satin Chrome                                |