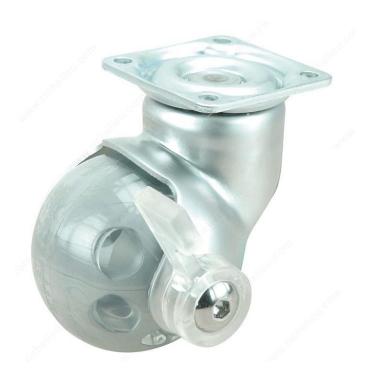

### Caster for indoor use that combines design and functionality.

This contemporary swivel ball caster offers a traditional design with a modern look. This medium-duty caster is available with or without a brake.

#### **ADVANTAGES AND BENEFITS**

Innovative, this swivel ball combines design and functionality.

### **TECHNICAL SPECIFICATIONS**

| Load Capacity Per Caster  | Max. 66.1 lb*                                     |
|---------------------------|---------------------------------------------------|
| Wheel Diameter            | 1 31/32 in*                                       |
| Total Height              | 2 3/4 in*                                         |
| Tread Width               | 1 31/32 in*                                       |
| Mounting Type             | Plate                                             |
| Mounting Plate Dimensions | 1 21/32 in x 1 21/32 in (42 mm x 42 mm)           |
| Material                  | Metal, Rubber                                     |
| Recommended Surfaces      | Carpet, Tile/Ceramic/ Linoleum, Hardwood/Laminate |
| Finish                    | Gray, Satin Chrome                                |