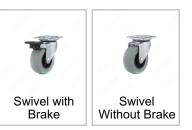

#### **Fastening Type**

### AVAILABLE PRODUCTS

| Product #   | Fastening Type       |
|-------------|----------------------|
| 15010020501 | Swivel with Brake    |
| 15010010501 | Swivel Without Brake |