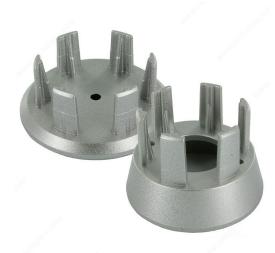

## Foot Cap for 15784010

### **DESCRIPTION**

ABS foot cap for Tubular Furniture Leg - 15784010.

### **AVAILABLE PRODUCTS**

| Product # | Height  |
|-----------|---------|
| 45115310  | 3/16 in |
| 45115510  | 5/8 in  |

#### **TECHNICAL SPECIFICATIONS**

| Leg Diameter | 1 7/8 in* |
|--------------|-----------|
| Material     | ABS       |
| Finish       | Aluminum  |