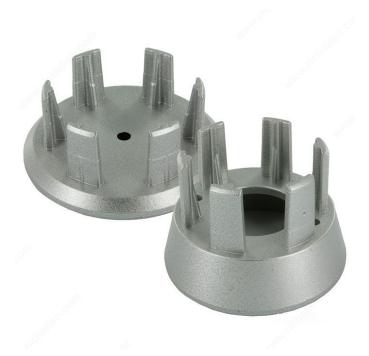

## Foot Cap for 15784010

### **DESCRIPTION**

ABS foot cap for Tubular Furniture Leg - 15784010.

### **AVAILABLE PRODUCTS**

| Product # | Height  |
|-----------|---------|
| 45115310  | 3/16 in |
| 45115510  | 5/8 in  |

#### **TECHNICAL SPECIFICATIONS**

| Leg Diameter | 1 7/8 in* |
|--------------|-----------|
| Material     | ABS       |
| Finish       | Aluminum  |