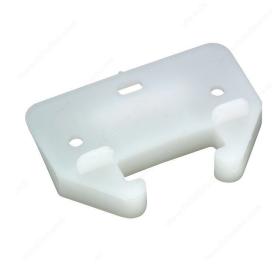

### **Central Guide**

#### **DESCRIPTION**

Central guide for central glide wooden drawers.

## **TECHNICAL SPECIFICATIONS**

| Width         | 2 1/2 in          |
|---------------|-------------------|
| Brand         | Other             |
| Length        | 1 3/4 in          |
| Slide Mounted | Center Undermount |
| Bearing Type  | Nylon Slides      |
| Material      | Nylon             |
| Height        | 1/2 in            |