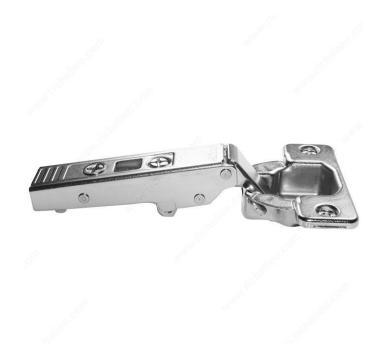

# **CLIP top Hinge - 120° For Large Overlays**

### **TECHNICAL SPECIFICATIONS**

| Hinge Type          | CLIP top         |
|---------------------|------------------|
| Use Type            | Standard Door    |
| Cabinet Type        | Frameless        |
| Cabinet Thickness   | 3/4 to 13/16 in* |
| Closing Mechanism   | Spring Closing   |
| Door Position       | Full Overlay     |
| Door Thickness      | Min. 5/8 in*     |
| Hinge Opening Angle | +120°            |

# PRODUCT PHOTOS