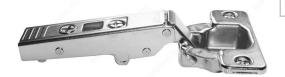

# **CLIP top Hinge - 120° For Large Overlays**

### **TECHNICAL SPECIFICATIONS**

| Hinge Type          | CLIP top         |
|---------------------|------------------|
| Use Type            | Standard Door    |
| Cabinet Type        | Frameless        |
| Cabinet Thickness   | 3/4 to 13/16 in* |
| Closing Mechanism   | Spring Closing   |
| Door Position       | Full Overlay     |
| Door Thickness      | Min. 5/8 in*     |
| Hinge Opening Angle | +120°            |

# PRODUCT PHOTOS