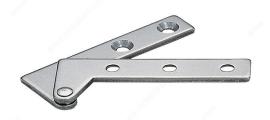

## **AVAILABLE PRODUCTS**

| Product #  | Position |
|------------|----------|
| 7507803170 | Left     |
| 7507802170 | Right    |

## **TECHNICAL SPECIFICATIONS**

| Length - Overall Dimensions | 2 13/32 in*     |
|-----------------------------|-----------------|
| Material                    | Stainless Steel |
| Color/Finish                | Stainless Steel |
| Width                       | 15/16 in*       |
| Fixing Type                 | Screw-On        |
| Brand                       | Sugatsune       |