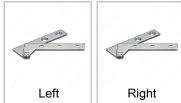

## **AVAILABLE PRODUCTS**

| Product #  | Position |
|------------|----------|
| 7507803170 | Left     |
| 7507802170 | Right    |