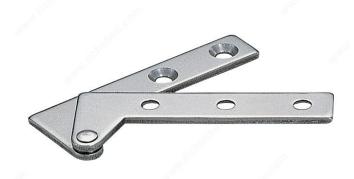

## **AVAILABLE PRODUCTS**

| Product #  | Position |
|------------|----------|
| 7507803170 | Left     |
| 7507802170 | Right    |

## **TECHNICAL SPECIFICATIONS**

| Length - Overall Dimensions | 2 13/32 in*     |
|-----------------------------|-----------------|
| Material                    | Stainless Steel |
| Color/Finish                | Stainless Steel |
| Width                       | 15/16 in*       |
| Fixing Type                 | Screw-On        |
| Brand                       | Sugatsune       |