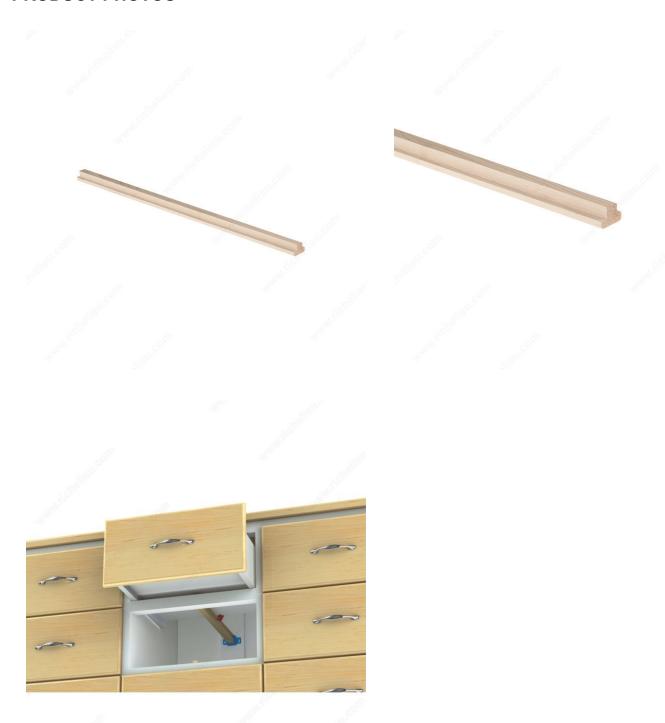

## **Central Undermount Wood Slide**

## **DESCRIPTION**

This slide is simple and reliable and enhances the look of "all wood" traditional furniture.

## **ADVANTAGES AND BENEFITS**

The edge section of the slide is angle drilled for easier installation, beveled for easier insertion, and lubricated for smooth sliding.

## IMPORTANT INFORMATION

For a replacement, mark position of the old slide and hardware before removing.